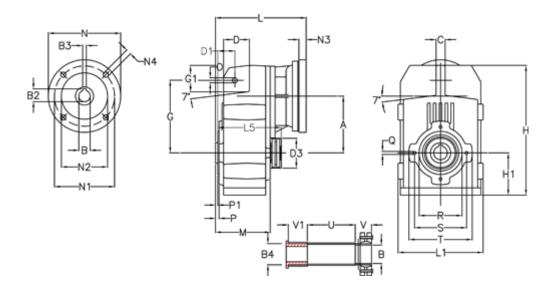

## **Measures**

| A = 150.50 | D1 = 54.0  | I5 = 180.0  | P1                                  | = 3.5    | V =  |
|------------|------------|-------------|-------------------------------------|----------|------|
| B = 36     | d3 = 90    | M = 125.0   | Q                                   | = M10x17 | V1 = |
| B1 = 19    | G = 170    | N = 200     | R                                   | = 110    |      |
| B2 = 21.8  | G1 = 84.0  | N1 = 165    | S                                   | = 130    |      |
| B3 = 6     | H = 326.0  | N2 = 130    | Т                                   | = 150    |      |
| B4 = 35    | H1 = 102.0 | N4 = M10x20 | Tightening torque Nm adapter bushir | ng = 6.0 |      |
| C = 20     | L = 245.0  | O = 13      | Tightening torque Nm shrink disc    | = 8.0    |      |
| D = 68.0   | L1 = 210   | P = 6.5     | U                                   | = 95.5   |      |